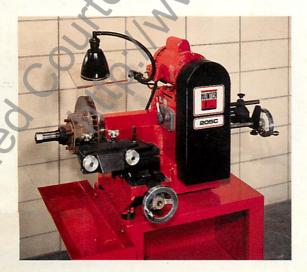

## **BRAKE LATHES**

Hunter's offering of brake lathes makes it easy for any shop to expand into the profitable brake service business. Whether it's a complete Brake Shop which turns drums and rotors simultaneously, or a single machine, Hunter offers the most rugged, reliable brake equipment available.

Model 205C Brake Lathe