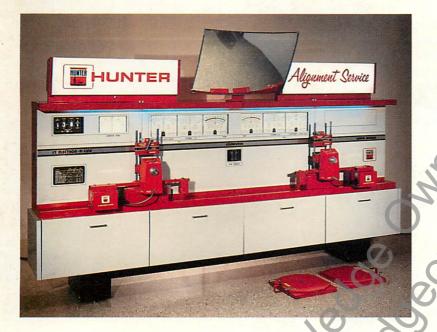

# Hunter...look to the leader

Hunter has them all...from the topof-the-line, computerized fourwheel alignment system for the high-volume shop, to economical mechanical instrumentation for the shop that performs only an occasional wheel alignment. All offer the quality, dependability and accuracy you expect from Hunter equipment.

Model S7S-TA Electron-A-Line