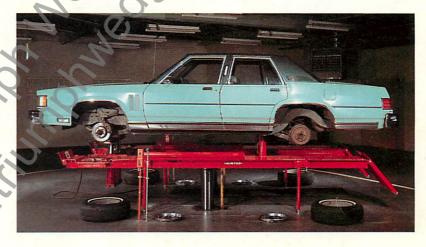

### **ALIGNMENT RACKS**

Hunter offers a complete line of racks, wheel stands and pits to fit any bay and accommodate nearly every size vehicle. Optional accessories give Hunter racks the ability to perform a multitude of services in addition to wheel alignment.

Model D2 Lift Rack