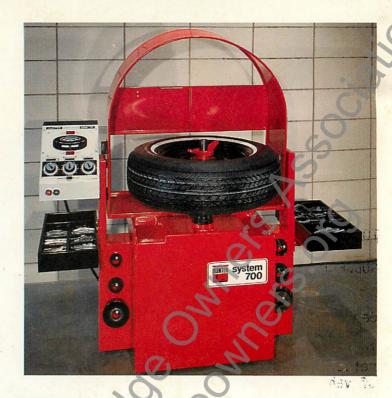

## COMPUTERIZED WHEEL BALANCERS

For the shop that wants the latest in wheel balancing technology, Hunter offers the System 700 series of computerized electronic off-the-car balancers. These money making balancers are fast, accurate and dependable—designed to meet today's complex balancing needs.

Model 713 Wheel Balancer